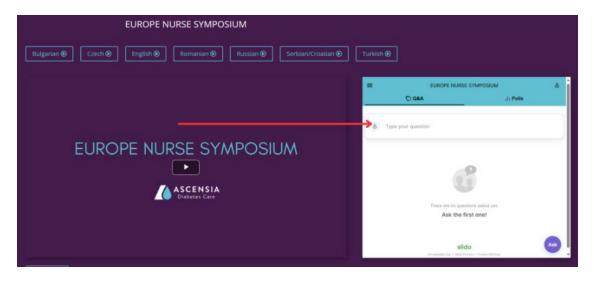

# **ASKING QUESTIONS**

You are kindly invited to give questions to lecturers, and they will be answered in the Q/A session. You can do that by typing your question in the Chat box on the right side of the Broadcast view.